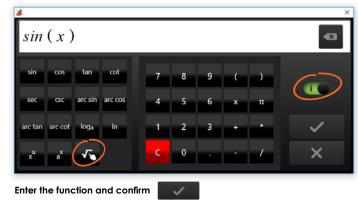

# "Mathematics" tools 2/2

Option 2: Simplified mode

Select a function from the list of available functions or create a function.

#### Step 3: The function appears on the graph.

\*Function features are still in beta mode