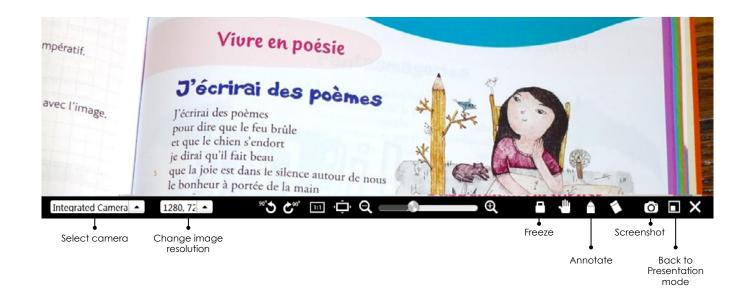

## More details on tools 2/2: Visualizer, presentation line

Visualizer

×

Permanent Windows palet