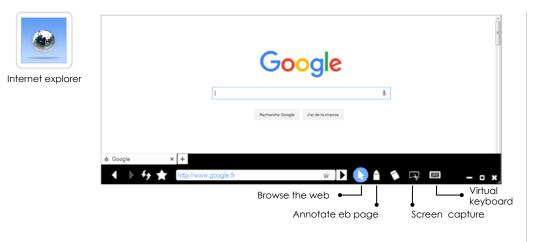

# More details on tools 1/2: Internet, additional whiteboard, curtain and projector spot