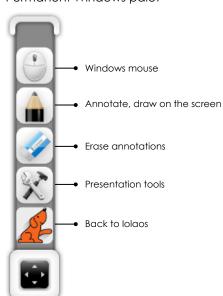

# More details on tools 1/2: Internet, additional whiteboard, curtain and projector spot