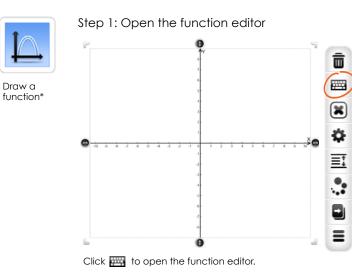

# "Mathematics" tools 2/2

Option 2: Simplified mode

Select a function from the list of available functions or create a function.

#### Step 3: The function appears on the graph.

\*Function features are still in beta mode