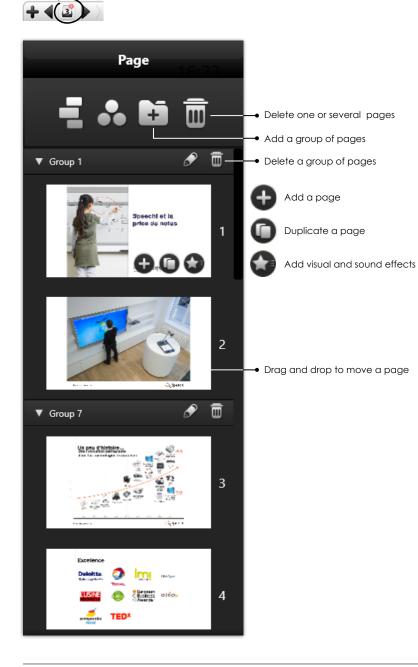

# "Albums and pages" menu

Simplified navigation mode. All pages are displayed.

Un paul c' debrine...

Briattes 🥥

4

.....

100

mi and

The second

Delatto

1 30A

ì

interiment of

and the local division of the local division

5

6

101110 🚳

1

3

••

Group presentation mode : pages are classified by group

Draw a 3D shape