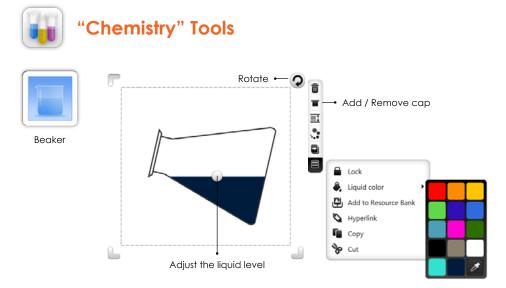

tures**





# "Albums and pages" menu





Simplified navigation mode. All pages are displayed.

Un paul c' debrine...

Briattes 🥥

4

.....

100

mi and

The second

Delatto

1 30A

ì

interiment of

and the local division of the local division

5

6

101110 🚳

1

3

••

Group presentation mode : pages are classified by group











Draw a 3D shape



## "Mathematics" tools 1/2





Math expressions automatic recognition









# "Mathematics" tools 2/2







Option 2: Simplified mode



Select a function from the list of available functions or create a function.

#### Option 3: Handwriting mode



Click to use the handwriting recognition. (see p. 6)

#### Step 3: The function appears on the graph.



\*Function features are still in beta mode



#### Handwriting recognition







# More details on tools 1/2: Internet, additional whiteboard, curtain and projector spot









## More details on tools 2/2: Visualizer, presentation line





Visualizer







×











Permanent Windows palet