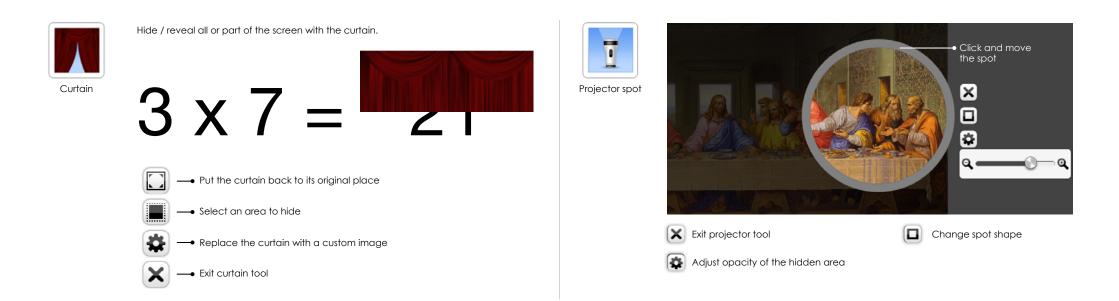

# More details on tools 1/2: Internet, additional whiteboard, curtain and projector spot