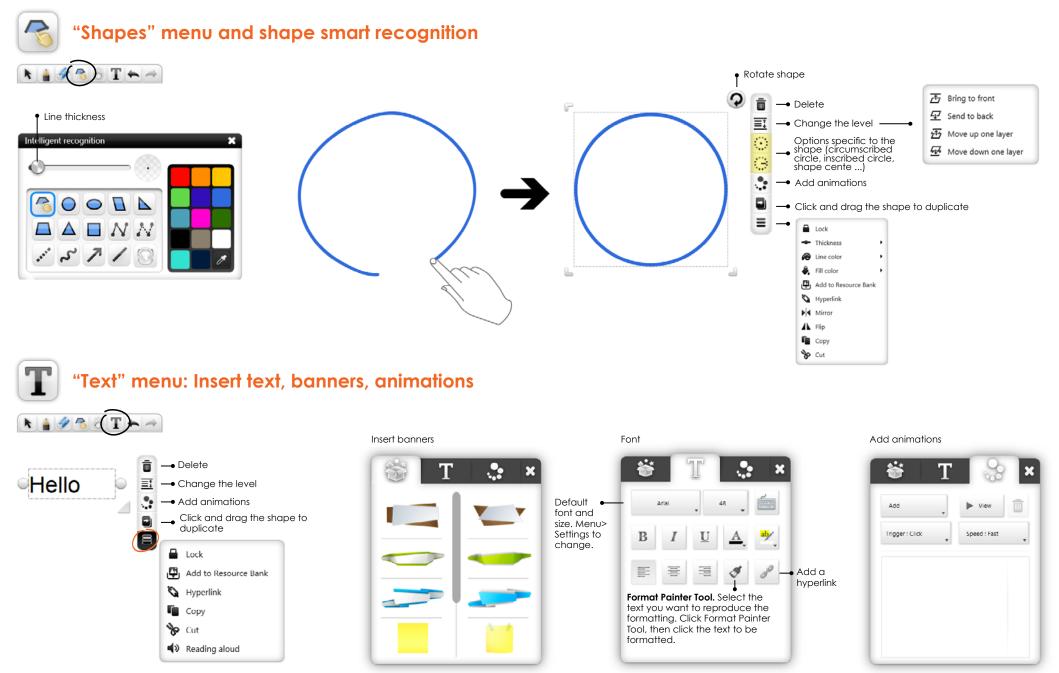

| p (see p.11)                                     |                                                                                     |                                                                                                                               |                                    |



Backgrounds Change the color of the background, or add an image.



 Customize your background with an image stored on your computer.

Educational resources Tools to teach chemistry, physics and mathematics.



٥

Toolbar: rotate, delete, move (see p.8)

Presentation tool Tools available to teach and make presentations. (see p.9 and 10).



My customized home page Professor Office. Click + to add shortcuts to music, videos or documents.



# **Advanced Features**





# "Albums and pages" menu





Simplified navigation mode. All pages are displayed.

Un paul c' debrine...

Briattes 🥥

4

.....

100

mi and

The second

Delatto

1 30A

ì

interiment of

and the local division of the local division

5

6

101110 🚳

1

3

••

Group presentation mode : pages are classified by group











Draw a 3D shape



## "Mathematics" tools 1/2





Math expressions automatic recognition









# "Mathematics" tools 2/2







Option 2: Simplified mode



Select a function from the list of available functions or create a function.

#### Option 3: Handwriting mode



Click to use the handwriting recognition. (see p. 6)

#### Step 3: The function appears on the graph.



\*Function features are still in beta mode



#### Handwriting recognition







# More