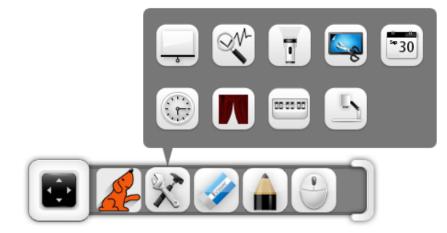

## Main functions : Toolbar

This page includes all features permanently available in Iolaos.

# **Advanced Features**