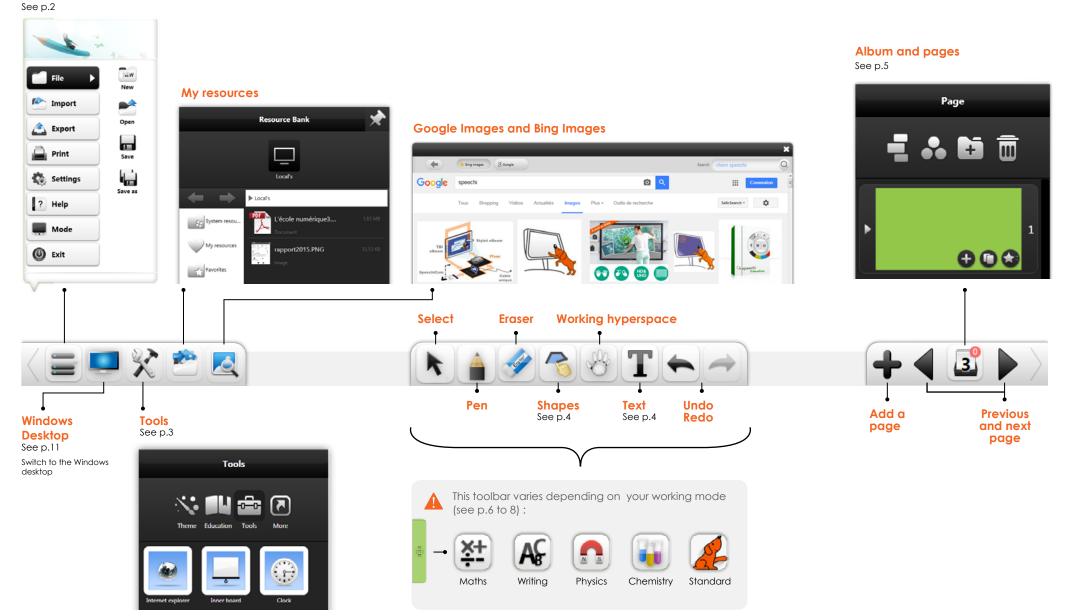

## Main functions : Toolbar

This page includes all features permanently available in Iolaos.

#### Main Menu

# Main Menu : files and settings

|                                                                                | File 🕨     | New                                                                                                 | <b>D</b> pen                                                            | Save                                             | Save as                                                                             |                                                                                                                               |                                    |
|--------------------------------------------------------------------------------|------------|-----------------------------------------------------------------------------------------------------|-------------------------------------------------------------------------|--------------------------------------------------|-------------------------------------------------------------------------------------|-------------------------------------------------------------------------------------------------------------------------------|------------------------------------|
| State 1                                                                        |            | Default file extension .e                                                                           | enb                                                                     |                                                  |                                                                                     |                                                                                                                               |                                    |
| File New New                                                                   | 📤 Import 🕨 | File                                                                                                | Text                                                                    |                                                  | A                                                                                   | Clipboard                                                                                                                     | Material                           |
| Export Open                                                                    |            | File: insert images,<br>videos, documents,<br>audio, flash <sup>1</sup>                             | Text: Insert te                                                         |                                                  | Handwriting: Automatic handwriting recognition                                      | <b>Clipboard:</b> Copy a text,<br>a picture from outside<br>the software (internet,<br>documents) and<br>paste it into loalos | <b>Material</b> : insert banners   |
| Print Save                                                                     |            | <sup>1</sup> Supported file formats<br>Images : *.bpm, *.jpg, '<br>*.mpeg, *.ts, *.vob I <b>A</b> u | *.jpeg, *.png, *.ico, *.cur,                                            | *.gif   <b>Videos</b><br>3, *.mid   <b>Flash</b> | s : *.wmv, *.avi, *.mp4, *.rmv<br>n : *.swf   <b>PDF</b> : *.pdf   <b>TXT</b> : *.t | b, *.rm, *.mov, *.flv, *.f4v, *.asf,<br>xt I <b>Office</b> : *.ppt, *.pptx I <b>Iolaos</b>                                    | *.mpg, *.3gp, *.mkv,<br>: : *.enb. |
| Save as                                                                        | 📤 Export 🕨 | Image                                                                                               | Word                                                                    | P                                                | PDF                                                                                 |                                                                                                                               |                                    |
| Mode                                                                           |            | lmage (.jpg)<br>Export your file                                                                    | Word (.docx)                                                            | PPT (.pptx)                                      |                                                                                     |                                                                                                                               |                                    |
| Exit                                                                           | ? Help     | Activate                                                                                            | update                                                                  |                                                  | About                                                                               | Contact us                                                                                                                    |                                    |
| Settings X                                                                     |            | Activate Iolaos                                                                                     | The update is c<br>automatically it<br>have enabled<br>option in the se | this                                             |                                                                                     |                                                                                                                               |                                    |
| Language Speech rate English      Normal                                       |            | _                                                                                                   |                                                                         |                                                  |                                                                                     |                                                                                                                               |                                    |
| Default font     Default font size     Arial     Arial     Unexpected recovery | Mode       | Presenting                                                                                          | Preparation                                                             | Desktop                                          |                                                                                     |                                                                                                                               |                                    |
| Setup software parameter.                                                      |            | 3 modes : Presentation                                                                              | , Preparation and Deskto                                                | p (see p.11)                                     |                                                                                     |                                                                                                                               |                                    |

# **Advanced Features**

# "Albums and pages" menu

Simplified navigation mode. All pages are displayed.

Un paul c' debrine...

Briattes 🥥

4

.....

100

mi and