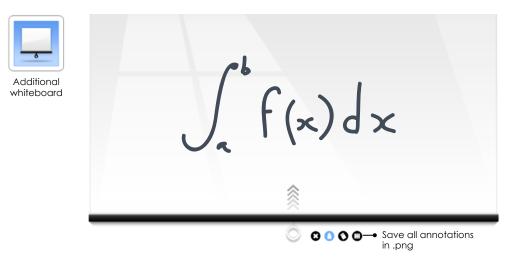

# More details on tools 1/2: Internet, additional whiteboard, curtain and projector spot