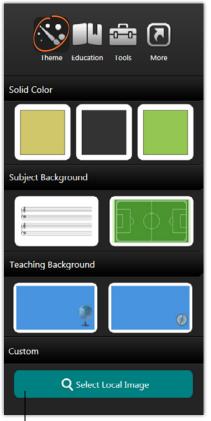

Backgrounds Change the color of the background, or add an image.

 Customize your background with an image stored on your computer.

Educational resources Tools to teach chemistry, physics and mathematics.