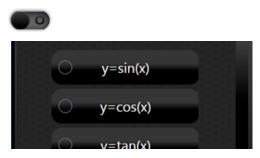

# "Mathematics" tools 2/2

Option 2: Simplified mode

Select a function from the list of available functions or create a function.