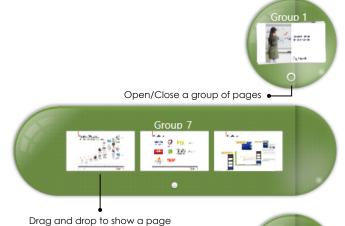

101110 🚳

1

3

••

Group presentation mode : pages are classified by group

Draw a 3D shape