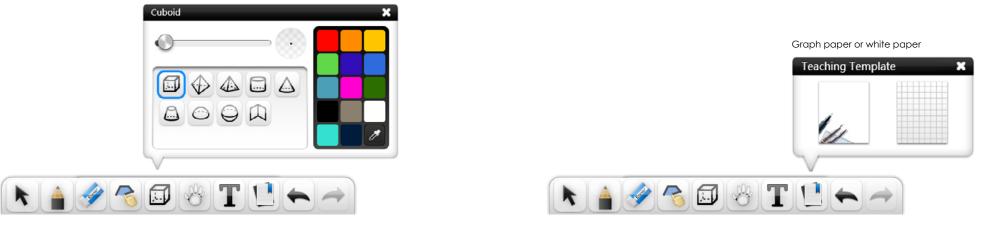

101110 🚳

1

3

••

Group presentation mode : pages are classified by group

Draw a 3D shape