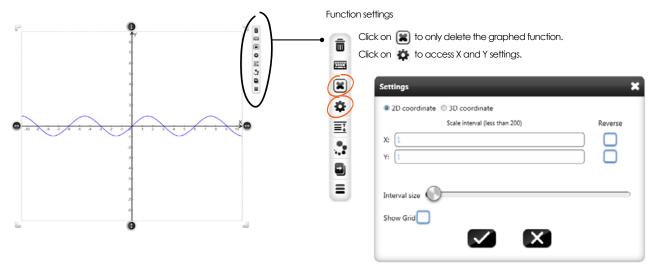

#### Step 3: The function appears on the graph.

\*Function features are still in beta mode