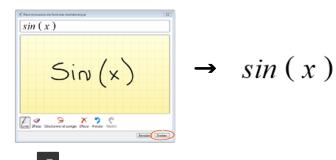

#### Option 3: Handwriting mode

Click to use the handwriting recognition. (see p. 6)