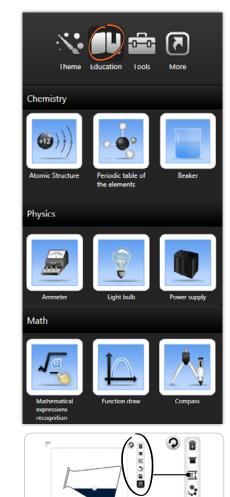

Backgrounds Change the color of the background, or add an image.

 Customize your background with an image stored on your computer.

Educational resources Tools to teach chemistry, physics and mathematics.