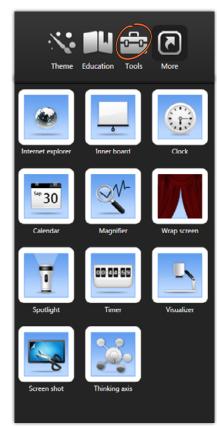

٥

Toolbar: rotate, delete, move (see p.8)

Presentation tool Tools available to teach and make presentations. (see p.9 and 10).

My customized home page Professor Office. Click + to add shortcuts to music, videos or documents.