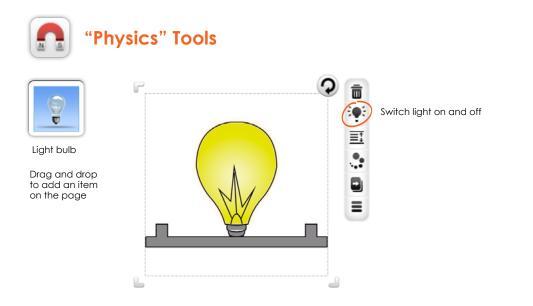

eatures**





# "Albums and pages" menu





Simplified navigation mode. All pages are displayed.

Un paul c' debrine...

Briattes 🥥

4

.....

100

mi and

The second

Delatto

1 30A

ì

interiment of

and the local division of the local division

5

6

101110 🚳

1

3

••

Group presentation mode : pages are classified by group











Draw a 3D shape



## "Mathematics" tools 1/2





Math expressions automatic recognition









# "Mathematics" tools 2/2







Option 2: Simplified mode



Select a function from the list of available functions or create a function.

#### Option 3: Handwriting mode



Click to use the handwriting recognition. (see p. 6)

#### Step 3: The function appears on the graph.



\*Function features are still in beta mode



#### Handwriting recognition







# More details on tools 1/2: Internet, additional whiteboard, curtain and projector spot









## More details on tools 2/2: Visualizer, presentation line





Visualizer







×











Permanent Windows palet