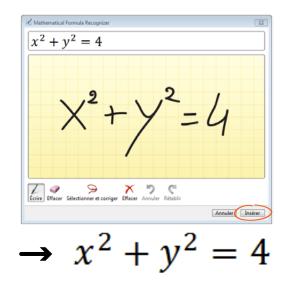

## "Mathematics" tools 1/2

Math expressions automatic recognition

#### Option 3: Handwriting mode

Click to use the handwriting recognition. (see p. 6)

#### Handwriting recognition