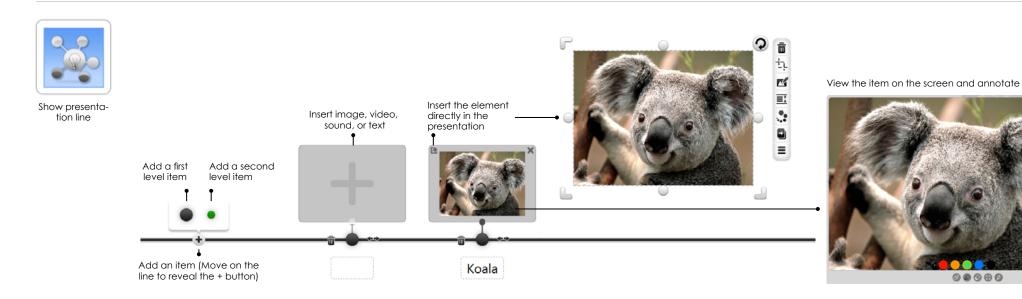

## More details on tools 2/2: Visualizer, presentation line

Visualizer

×

Permanent Windows palet