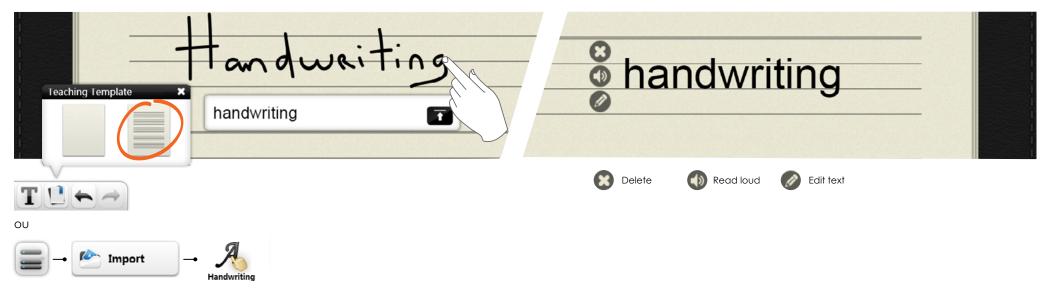

Features**





# "Albums and pages" menu





Simplified navigation mode. All pages are displayed.

Un paul c' debrine...

Briattes 🥥

4

.....

100

mi and

The second

Delatto

1 30A

ì

interiment of

and the local division of the local division

5

6

101110 🚳

1

3

••

Group presentation mode : pages are classified by group











Draw a 3D shape



## "Mathematics" tools 1/2





Math expressions automatic recognition









# "Mathematics" tools 2/2







Option 2: Simplified mode



Select a function from the list of available functions or create a function.

#### Option 3: Handwriting mode



Click to use the handwriting recognition. (see p. 6)

#### Step 3: The function appears on the graph.



\*Function features are still in beta mode



#### Handwriting recognition







# More details on tools 1/2: Internet, additional whiteboard, curtain and projector spot









## More details on tools 2/2: Visualizer, presentation line





Visualizer







×











Permanent Windows palet